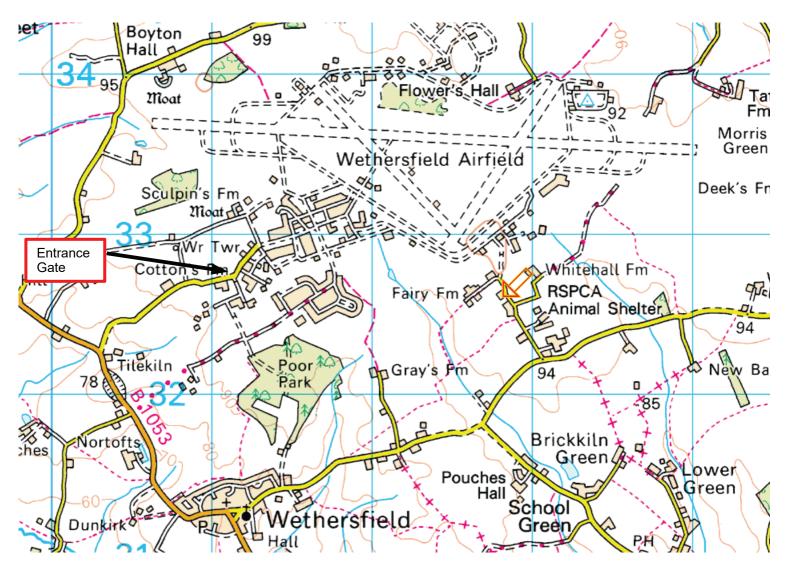

## **Final Instructions**

| Petrol        | There is no petrol available at the venue. You will need fuel for 20 competitive miles.                                                                                                                                                                                                                                                                                                    |  |  |  |  |  |
|---------------|--------------------------------------------------------------------------------------------------------------------------------------------------------------------------------------------------------------------------------------------------------------------------------------------------------------------------------------------------------------------------------------------|--|--|--|--|--|
| Access        | Access to the venue is available from 7:00am to 8:30am.                                                                                                                                                                                                                                                                                                                                    |  |  |  |  |  |
|               | Access is via the Main gate, map ref. 167 711¾327, postcode CM7 4AZ.                                                                                                                                                                                                                                                                                                                       |  |  |  |  |  |
|               | THE SPEED LIMIT on all areas of the airfield, EXCEPT THE TESTS IS 25 MPH. The penalty for excess speed or dangerous driving is <b>exclusion</b> from this and future events.                                                                                                                                                                                                               |  |  |  |  |  |
|               | The landowners advise that there are potholes in some of the roads for which they cannot accept any responsibility, and spent ammo in some areas of the venue.                                                                                                                                                                                                                             |  |  |  |  |  |
|               | Please bring a photo ID (passport, driving licence). It should also be noted that due to the base being in operational use cars may be searched randomly either on entering or exiting the base.                                                                                                                                                                                           |  |  |  |  |  |
| Noise Test    | Prior to signing-on please report to the noise test and scrutineering area east of the paddock between 07:10 and 08:40. Vehicles must not exceed 86db at 2m at 2/3rds maximum rpm.                                                                                                                                                                                                         |  |  |  |  |  |
| Scrutineering | Cars must produce a current MOT and a Spill Kit. The cars will be checked for basic safety such as secure seats, and conformity with road-rally rules.                                                                                                                                                                                                                                     |  |  |  |  |  |
|               | Interior trim must include:                                                                                                                                                                                                                                                                                                                                                                |  |  |  |  |  |
|               | Front door cards – original trim, or a sheet of firm material covering the door so there are no exposed metal edges.                                                                                                                                                                                                                                                                       |  |  |  |  |  |
|               | Roof lining. Rear seats.                                                                                                                                                                                                                                                                                                                                                                   |  |  |  |  |  |
|               | Carpet. The carpet in the driver's side foot well must be fixed down, and not be free to move to interfere with the pedals.                                                                                                                                                                                                                                                                |  |  |  |  |  |
|               | Any hydraulic handbrake must use the existing manufacturer's handbrake lever, mounting position and pivot point.                                                                                                                                                                                                                                                                           |  |  |  |  |  |
|               | Only the area of two sides of A4 of advertising is allowed, anything more is to be covered.                                                                                                                                                                                                                                                                                                |  |  |  |  |  |
|               | Engines must have a maximum of 4 cylinders, and no more than two carburettor chokes. If fuel-injected, engines must use the original plenum chamber and throttle body.                                                                                                                                                                                                                     |  |  |  |  |  |
| Club Cards    | The event is closed-to-club, so all competitors need to be members of clubs belonging to<br>Anglia Motor Sport Club. Anglia Motor Sport Club member clubs are: Cambridge Car<br>Club, Chelmsford Motor Club, Eastern Counties Motor Club, Falcon Motor Club, King's<br>Lynn and District Motor Club, Sporting Car Club of Norfolk, West Suffolk Motorsport Club<br>and Wickford Auto Club. |  |  |  |  |  |
| Signing-on    | Bring your completed process sheet to signing-on. Anyone not signed on by 8:45am will not be allowed to start.                                                                                                                                                                                                                                                                             |  |  |  |  |  |
| Crew Briefing | There will be a crew briefing at 8:45am in the paddock area.                                                                                                                                                                                                                                                                                                                               |  |  |  |  |  |