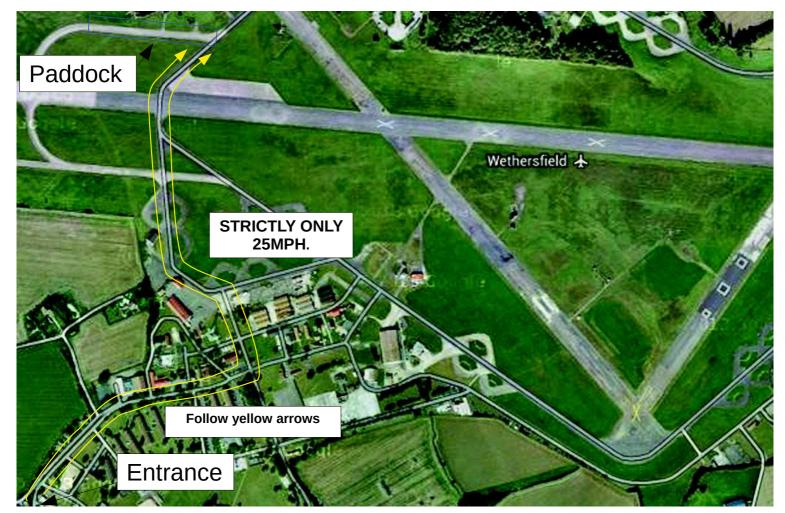

## **Final Instructions**

| Petrol        | There is no petrol available at the venue. You will need fuel for 20 competitive miles.                                                                                                                                                                                                                                                                                                    |  |  |  |  |  |
|---------------|--------------------------------------------------------------------------------------------------------------------------------------------------------------------------------------------------------------------------------------------------------------------------------------------------------------------------------------------------------------------------------------------|--|--|--|--|--|
| Access        | Access to the venue is available from 7:00am to 8:30am.                                                                                                                                                                                                                                                                                                                                    |  |  |  |  |  |
|               | Access is via the Main gate, map ref. 167 711¾327, postcode CM7 4AZ.                                                                                                                                                                                                                                                                                                                       |  |  |  |  |  |
|               | THE SPEED LIMIT on all areas of the airfield, EXCEPT THE TESTS IS 25 MPH. The penalty for excess speed or dangerous driving is <b>exclusion</b> from this and future events.                                                                                                                                                                                                               |  |  |  |  |  |
|               | The landowners advise that there are potholes in some of the roads for which they cannot accept any responsibility, and spent ammo in some areas of the venue.                                                                                                                                                                                                                             |  |  |  |  |  |
|               | Please bring a photo ID (passport, driving licence). It should also be noted that due to the base being in operational use cars may be searched randomly either on entering or exiting the base.                                                                                                                                                                                           |  |  |  |  |  |
| Noise Test    | Prior to signing-on please report to the noise test and scrutineering area east of the paddock between 07:10 and 08:40. Vehicles must not exceed 86db at 2m at 2/3rds maximum rpm.                                                                                                                                                                                                         |  |  |  |  |  |
| Scrutineering | Cars must produce a current MOT and a Spill Kit. The cars will be checked for basic safety such as secure seats, and conformity with road-rally rules.                                                                                                                                                                                                                                     |  |  |  |  |  |
|               | Interior trim must include:                                                                                                                                                                                                                                                                                                                                                                |  |  |  |  |  |
|               | Front door cards – original trim, or a sheet of firm material covering the door so there are no exposed metal edges.                                                                                                                                                                                                                                                                       |  |  |  |  |  |
|               | Roof lining. Rear seats.                                                                                                                                                                                                                                                                                                                                                                   |  |  |  |  |  |
|               | Carpet. The carpet in the driver's side foot well must be fixed down, and not be free to move to interfere with the pedals.                                                                                                                                                                                                                                                                |  |  |  |  |  |
|               | Any hydraulic handbrake must use the existing manufacturer's handbrake lever, mounting position and pivot point.                                                                                                                                                                                                                                                                           |  |  |  |  |  |
|               | Only the area of two sides of A4 of advertising is allowed, anything more is to be covered.                                                                                                                                                                                                                                                                                                |  |  |  |  |  |
|               | Engines must have a maximum of 4 cylinders, and no more than two carburettor chokes. If fuel-injected, engines must use the original plenum chamber and throttle body.                                                                                                                                                                                                                     |  |  |  |  |  |
| Club Cards    | The event is closed-to-club, so all competitors need to be members of clubs belonging to<br>Anglia Motor Sport Club. Anglia Motor Sport Club member clubs are: Cambridge Car<br>Club, Chelmsford Motor Club, Eastern Counties Motor Club, Falcon Motor Club, King's<br>Lynn and District Motor Club, Sporting Car Club of Norfolk, West Suffolk Motorsport Club<br>and Wickford Auto Club. |  |  |  |  |  |
| Signing-on    | Bring your completed process sheet to signing-on. Anyone not signed on by 8:45am will not be allowed to start.                                                                                                                                                                                                                                                                             |  |  |  |  |  |
| Crew Briefing | There will be a crew briefing at 8:45am in the paddock area.                                                                                                                                                                                                                                                                                                                               |  |  |  |  |  |