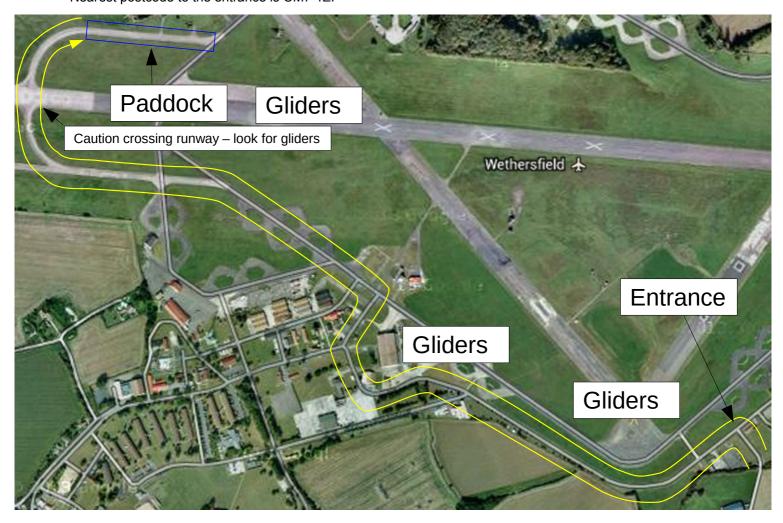

Please allow the Marshals PRIORITY TO PUSH IN FOR THEIR MEALS AT LUNCHTIME.

Nearest postcode to the entrance is CM7 4EP