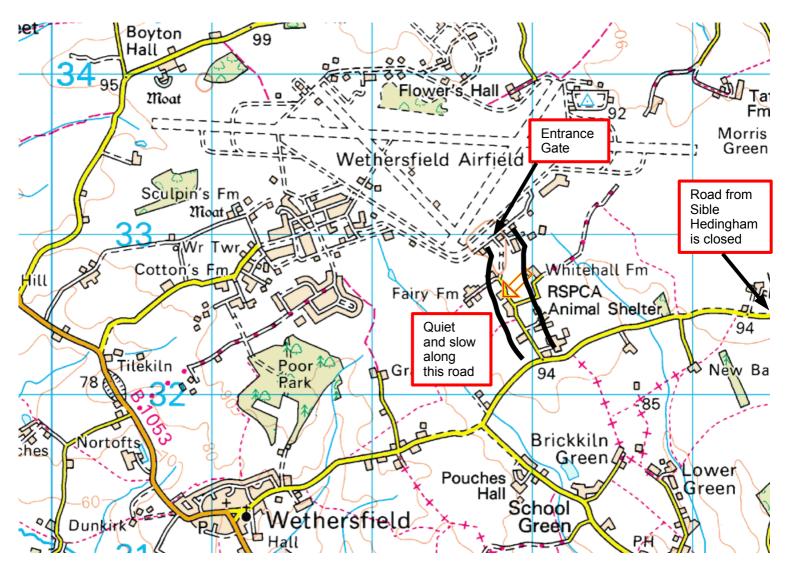

### **Final Instructions**

Petrol There is no petrol available at the venue. You will need fuel for 15 competitive miles.

·

Access to the venue is available from 7:15am. Gates will be locked at 8.45am.

Access is via the Eastern Gate (No. 7) ref 167 / 728 328 for entering and leaving. The gate is accessed up a lane from a junction at 167 / 731 322 (which is sign posted off the road as RSPCA Animal Shelter) and will be arrowed. The nearest post code for sat nav. users is **CM7 4EP**. Please use caution when driving down this lane as there are houses and dog walkers.